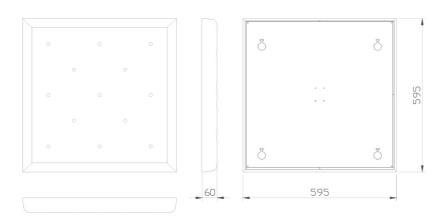

#### Dimensions:

FG - SF | 595x595x44mm | 1.97 Kg FG - WF | 595x595x44mm | 3.04 Kg