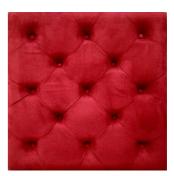

#### Fabric Absorber

Wrapped in a premium selection of fabrics, the Kamet Absorber is a highly efficient acoustic panel with an absorption treatment range between 350 Hz and 5000 Hz.

Kamet represents the ideal balance between design and quality, offering you the opportunity to recreate your home cinema or living room with a classical aesthetic solution.

Kamet absorber is available in 10 standard colours, plus customised choices on demand.

#### (FG - SF) Suede Fabric Finishes

FG | (TM205) Nero

FG | (TM206) Nebbia FG | (TM207) Bordo FG | (TM208) Fuchsia

Gentian

FG | (TM209) FG | (TM210) Pistacchio Turchese

Purpose

- First reflection Control
- RT reduction
- Flutter echo control
- Reducing excessive reverberation
- Improving speech intelligibility