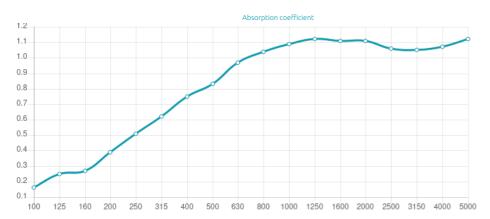

### Performance

#### Features

Type: Absorber

Absorption Range: 350 Hz to 5000 Hz

Acoustic Class: B | (aw) = 0,80

Available Fire Rate: FG | Furniture Grade

- Acoustic fabric
- Marine grade plywood structural frame
- Calibrated cell acoustic foam

#### Fabric Absorber

Wrapped in a premium selection of fabrics, the Kamet Absorber is a highly efficient acoustic panel with an absorption treatment range between 350 Hz and 5000 Hz.

Kamet represents the ideal balance between design and quality, offering you the opportunity to recreate your home cinema or living room with a classical aesthetic solution.